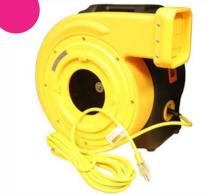

## 1.5 HP XLT Blower

With a 1.5 HP, 115V motor and also features reimagined electrical components, motor, air vent, and blower that have been engineered to be even more energy-efficient, consuming up to 15 percent less power while save on the costs of operation, without sacrificing any air blowing power at all. The durable XLT is constructed with weather-resistant PVC housing that is designed to withstand a 6-foot drop test. It has a 15 gauge, long and lighted 15-foot power cord and built-in carrying handle. These units are even stackable

- than previous models. The Zoom XLT Blower is specifically made for your commercial bounce house,

- 6" x 6" air outlet chute

- Built-in carrying handle
  UL Safety Listed